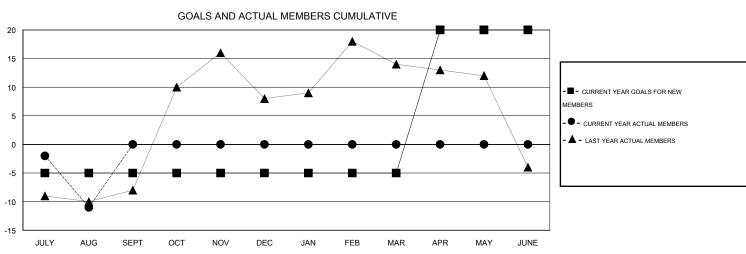

## LOCATION ONTARIO

GMT CA 2

|               |                  | Clubs               |                            |                             | Members               |                    |                            |                              |                             |  |
|---------------|------------------|---------------------|----------------------------|-----------------------------|-----------------------|--------------------|----------------------------|------------------------------|-----------------------------|--|
|               | RESU             | LTS FOR 2014-2015   |                            |                             | RESULTS FOR 2014-2015 |                    |                            |                              |                             |  |
| QUARTER       | NEW CLUB<br>GOAL | ACTUAL NEW<br>CLUBS | ACTUAL<br>DROPPED<br>CLUBS | ACTUAL NET<br>GAIN/<br>LOSS | QUARTER               | NEW MEMBER<br>GOAL | ACTUAL TOTAL MEMBERS ADDED | ACTUAL<br>DROPPED<br>MEMBERS | ACTUAL NET<br>GAIN/<br>LOSS |  |
| JULY/AUG/SEPT | 0                | 0                   | 0                          | 0                           | JULY/AUG/SEPT         | -5                 | 1                          | 12                           | -11                         |  |
| OCT/NOV/DEC   | 0                | 0                   | 0                          | 0                           | OCT/NOV/DEC           | 0                  | 0                          | 0                            | 0                           |  |
| JAN/FEB/MAR   | 0                | 0                   | 0                          | 0                           | JAN/FEB/MAR           | 0                  | 0                          | 0                            | 0                           |  |
| APR/MAY/JUNE  | 1                | 0                   | 0                          | 0                           | APR/MAY/JUNE          | 25                 | 0                          | 0                            | 0                           |  |